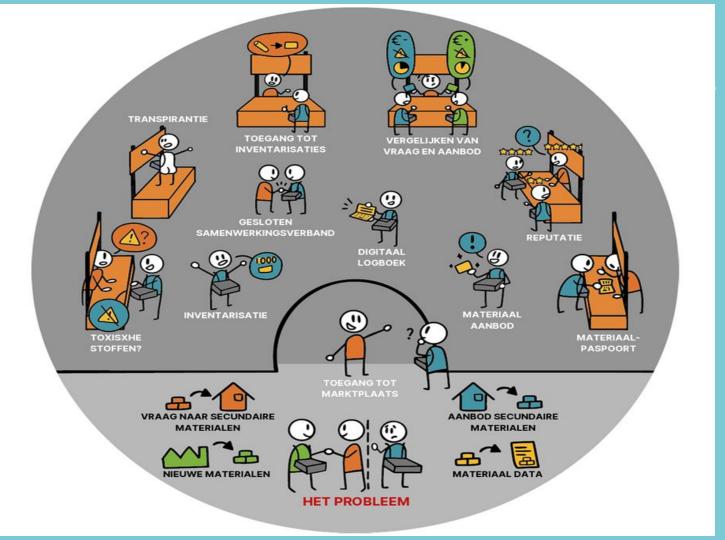

### Task 1.4 update

Our tasks are focused on the connection between **the owners of materials in a building** and **the stakeholders** who can determine **whether and where these materials will be reused**. A connection that can also result in a transaction regarding these materials on a digital marketplace under certain conditions. **An enriched marketplace** for the continuous (re)use of materials **has a two-way relationship** between stakeholders, via the marketplace. It is therefore **not the same as a webshop** where materials from buildings are offered to anonymous buyers.

The framework for an enriched marketplace for materials from buildings, in the work on the DBL Cirdax, consists of **four distinct elements** that **together form the framework for a marketplace for secondary materials**. The four elements are:

- a. The transparent supply of materials from buildings offered by real estate owners.
- b. The demand from stakeholders in the built environment for secondary materials, particularly the demand from the architect.
- c. The manner and conditions under which transactions involving secondary materials can be accomplished.
- d. The establishment of a (regional) economic order within which transactions involving secondary materials can be organised in a sustainable manner.