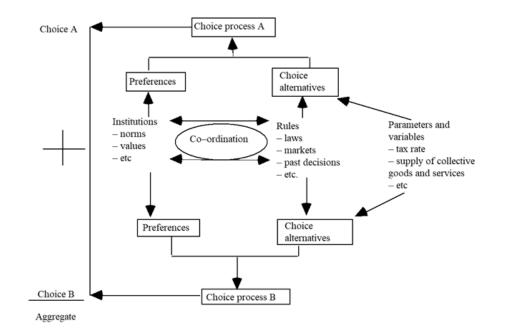

# **Risks update & Challenges**

. •

The main challenge in the tasks concerning an enhanced marketplace for architects with secondary materials is the **understanding of the economic methodology behind two-sides marketplaces**. Especially with regard to understanding **information asymmetry** between sellers of materials (with the use of material pasports) and potential buyers of those materials.

Understanding "**the Theory of Lemons**" (Akerlof 1970) gives us the requirements for the IT-infrastructure that is provided by Cirdax, the extra modules and the connection to real marketplaces. Which should focus on the world of the architect and building company on the one side, and the peculiarities of secundary materials in the other side.

Just constructing an IT-infrastructure without taking the economic methodology into account is a big risk for the tasks, especially concerning the support of the architects and building companies.

Co-funded by the European Union